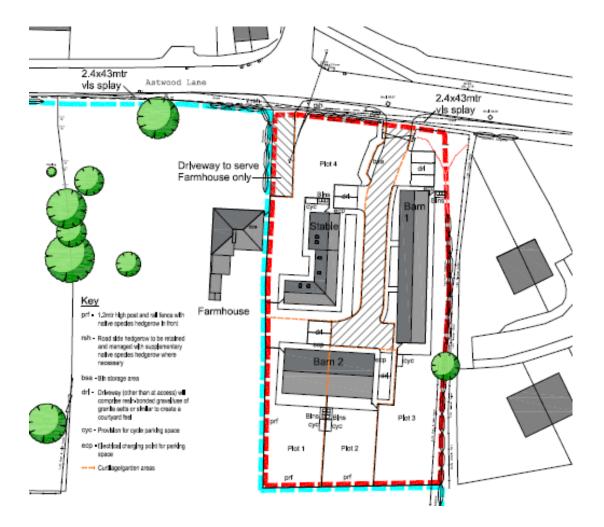

## 19/01264/FUL

Rockhill Farm, Astwood Lane, Feckenham, Redditch

Erection of 2 x dwellings in lieu of 1 dwelling granted as part of the site's re-development under application 17/00451/FUL (Retrospective)

Recommendation: GRANT planning permission subject to conditions



### Approved scheme 17/00451/FUL



## 17/00451/FUL Approved dwelling



Proposed Barn 1 Ground Floor Plan Scale 1:100 External Area - 184m<sup>2</sup> Volume = 478,125m<sup>2</sup> Internal Area - 160m<sup>2</sup> (Length 31,25m x Cro

Volume = 478,125m<sup>2</sup> (Length 31.25m x Cross Section 16.30m<sup>2</sup>)



Side Elevation (North) Scale 1:100 Proposed Barn 1 Side Elevation (South) Scale 1:100



Proposed Barn 1 Front Elevation (West) Scale 1;100

Proposed Barn 1 Rear Elevation (East) Scale 1:100

### **Application Scheme**



### Floor plan and front elevation



Proposed Barn Front Elevation (West) Scale 1:100



### Elevations



Rear Elevation (East) Scale 1:50



Proposed Barn 1 Side Elevation (North) Scale 1:100



Proposed Barn 1 Side Elevation (South) Scale 1:100

### Direct comparison of the two layouts