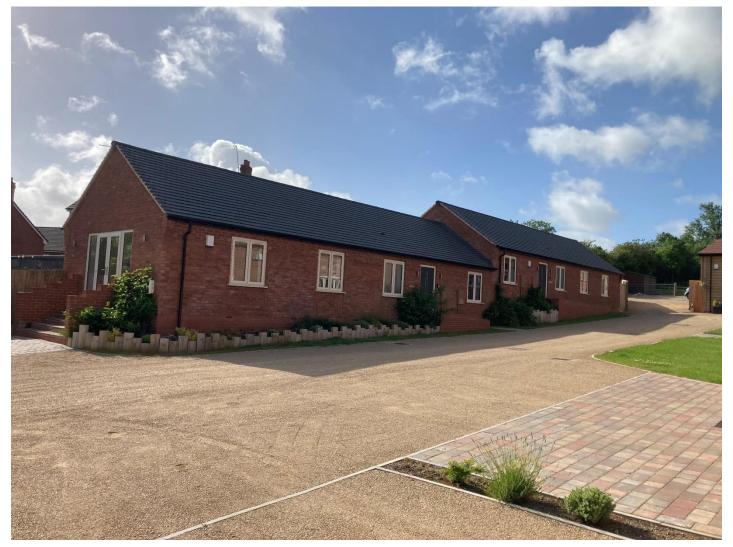

sup>2</sup> Internal Area - 160m<sup>2</sup> (Length 31,25m x Cro

Volume = 478,125m<sup>2</sup> (Length 31.25m x Cross Section 16.30m<sup>2</sup>)



Side Elevation (North) Scale 1:100 Proposed Barn 1 Side Elevation (South) Scale 1:100



Proposed Barn 1 Front Elevation (West) Scale 1;100

Proposed Barn 1 Rear Elevation (East) Scale 1:100

### **Application Scheme**



### Floor plan and front elevation



Proposed Barn Front Elevation (West) Scale 1:100



### Elevations



Rear Elevation (East) Scale 1:50



Proposed Barn 1 Side Elevation (North) Scale 1:100



Proposed Barn 1 Side Elevation (South) Scale 1:100

### Direct comparison of the two layouts





#### Approved scheme

#### **Revised scheme**

# Additional details submitted confirming volume of buildings



### The dwellings



### Plot 5



### Plot 3



# View of the dwellings from Astwood Lane within the context of the surrounding buildings