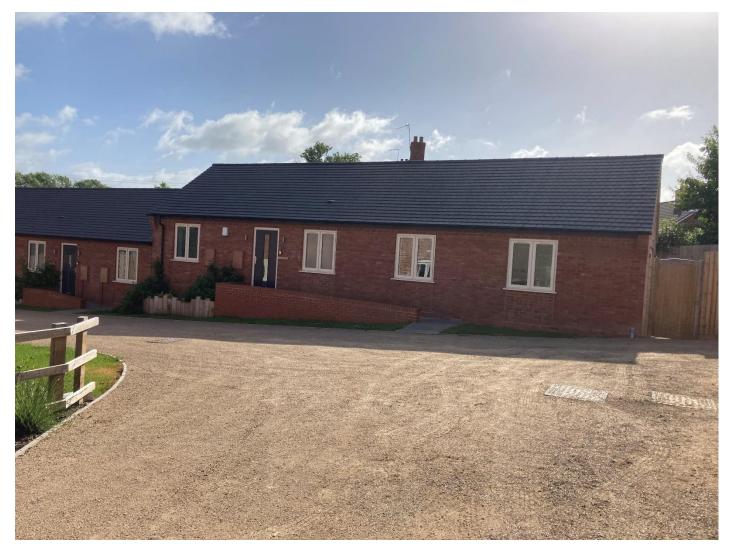

160m<sup>2</sup> (Length 31,25m x Cro

Volume = 478,125m<sup>2</sup> (Length 31.25m x Cross Section 16.30m<sup>2</sup>)



Side Elevation (North) Scale 1:100 Proposed Barn 1 Side Elevation (South) Scale 1:100



Proposed Barn 1 Front Elevation (West) Scale 1;100

Proposed Barn 1 Rear Elevation (East) Scale 1:100

### **Application Scheme**



### Floor plan and front elevation



Proposed Barn Front Elevation (West) Scale 1:100



### Elevations



Rear Elevation (East) Scale 1:50



Proposed Barn 1 Side Elevation (North) Scale 1:100



Proposed Barn 1 Side Elevation (South) Scale 1:100

### Direct comparison of the two layouts





#### Approved scheme

#### **Revised scheme**

# Additional details submitted confirming volume of buildings



### The dwellings



### Plot 5



### Plot 3



# View of the dwellings from Astwood Lane within the context of the surrounding buildings