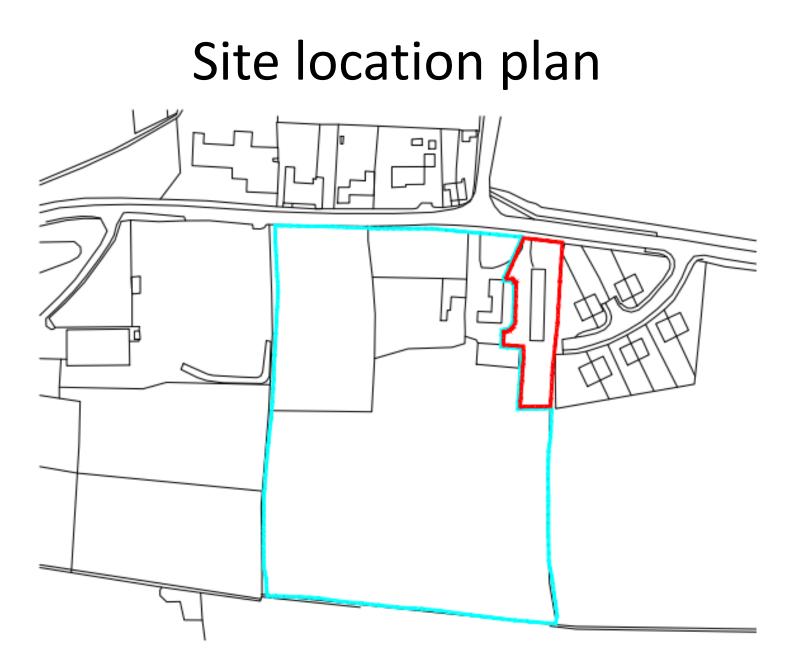

## 19/01264/FUL

Rockhill Farm, Astwood Lane, Feckenham, Redditch

Erection of 2 x dwellings in lieu of 1 dwelling granted as part of the site's re-development under application 17/00451/FUL (Retrospective)