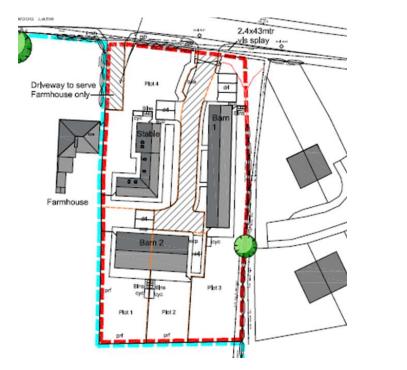

## 17/00451/FUL Approved dwelling



Proposed Barn 1 Ground Floor Plan Scale 1:100 External Area - 184m<sup>2</sup> Volume = 478,125m<sup>2</sup> Internal Area - 160m<sup>2</sup> (Length 31,25m x Cro

Volume = 478,125m<sup>2</sup> (Length 31.25m x Cross Section 16.30m<sup>2</sup>)



Side Elevation (North) Scale 1:100 Proposed Barn 1 Side Elevation (South) Scale 1:100



Proposed Barn 1 Front Elevation (West) Scale 1;100

Proposed Barn 1 Rear Elevation (East) Scale 1:100

### **Application Scheme**



### Floor plan and front elevation



Proposed Barn Front Elevation (West) Scale 1:100



### Elevations



Rear Elevation (East) Scale 1:50



Proposed Barn 1 Side Elevation (North) Scale 1:100



Proposed Barn 1 Side Elevation (South) Scale 1:100

### Direct comparison of the two layouts





#### Approved scheme

#### **Revised scheme**

# Additional details submitted confirming volume of buildings



### The dwellings



### Plot 5



### Plot 3



# View of the dwellings from Astwood Lane within the context of the surrounding buildings