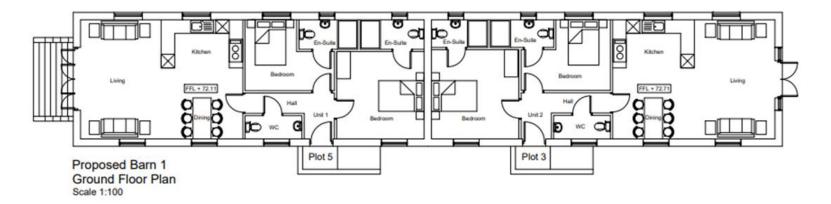

## 17/00451/FUL Approved dwelling

Proposed Barn 1 Ground Floor Plan Scale 1:100 External Area - 184m<sup>2</sup> Volume = 478,125m<sup>2</sup> Internal Area - 160m<sup>2</sup> (Length 31,25m x Cro

Volume = 478,125m<sup>2</sup> (Length 31.25m x Cross Section 16.30m<sup>2</sup>)

### Floor plan and front elevation

Proposed Barn Front Elevation (West) Scale 1:100

### The dwellings

### Plot 5

### Plot 3