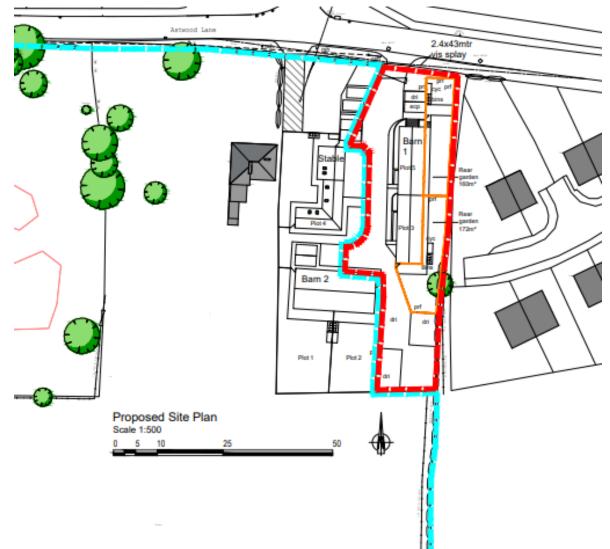

## 19/01264/FUL

Rockhill Farm, Astwood Lane, Feckenham, Redditch

Erection of 2 x dwellings in lieu of 1 dwelling granted as part of the site's re-development under application 17/00451/FUL (Retrospective)

### Approved scheme 17/00451/FUL

### **Application Scheme**

### Direct comparison of the two layouts

#### Approved scheme

#### **Revised scheme**