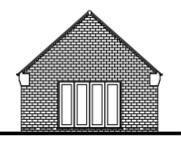

endation: GRANT planning permission subject to conditions



### Approved scheme 17/00451/FUL



## 17/00451/FUL Approved dwelling



Proposed Barn 1 Ground Floor Plan Scale 1:100 External Area - 184m<sup>2</sup> Volume = 478,125m<sup>2</sup> Internal Area - 160m<sup>2</sup> (Length 31,25m x Cro

Volume = 478,125m<sup>2</sup> (Length 31.25m x Cross Section 16.30m<sup>2</sup>)



Side Elevation (North) Scale 1:100 Proposed Barn 1 Side Elevation (South) Scale 1:100



Proposed Barn 1 Front Elevation (West) Scale 1;100

Proposed Barn 1 Rear Elevation (East) Scale 1:100

### **Application Scheme**



### Floor plan and front elevation



Proposed Barn Front Elevation (West) Scale 1:100



### Elevations



Rear Elevation (East) Scale 1:50



Proposed Barn 1 Side Elevation (North) Scale 1:100



Proposed Barn 1 Side Elevation (South) Scale 1:100

### Direct comparison of the two layouts





#### Approved scheme

#### **Revised scheme**

# Additional details submitted confirming volume of buildings



### The dwellings



### Plot 5



### Plot 3



# View of the dwellings from Astwood Lane within the context of the surrounding buildings