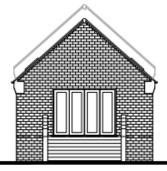

under application 17/00451/FUL (Retrospective)

Recommendation: GRANT planning permission subject to conditions



### Approved scheme 17/00451/FUL



## 17/00451/FUL Approved dwelling



Proposed Barn 1 Ground Floor Plan Scale 1:100 External Area - 184m<sup>2</sup> Volume = 478,125m<sup>2</sup> Internal Area - 160m<sup>2</sup> (Length 31,25m x Cro

Volume = 478,125m<sup>2</sup> (Length 31.25m x Cross Section 16.30m<sup>2</sup>)



Side Elevation (North) Scale 1:100 Proposed Barn 1 Side Elevation (South) Scale 1:100



Proposed Barn 1 Front Elevation (West) Scale 1;100

Proposed Barn 1 Rear Elevation (East) Scale 1:100

### **Application Scheme**



### Floor plan and front elevation



Proposed Barn Front Elevation (West) Scale 1:100



### Elevations



Rear Elevation (East) Scale 1:50



Proposed Barn 1 Side Elevation (North) Scale 1:100



Proposed Barn 1 Side Elevation (South) Scale 1:100

### Direct comparison of the two layouts





#### Approved scheme

#### **Revised scheme**

# Additional details submitted confirming volume of buildings



### The dwellings



### Plot 5



### Plot 3



# View of the dwellings from Astwood Lane within the context of the surrounding buildings