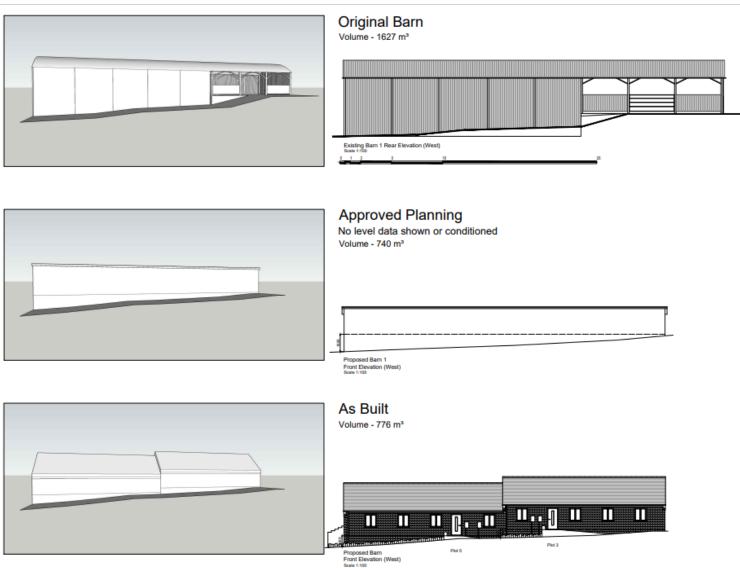

p> Volume = 478,125m<sup>2</sup> Internal Area - 160m<sup>2</sup> (Length 31,25m x Cro

Volume = 478,125m<sup>2</sup> (Length 31.25m x Cross Section 16.30m<sup>2</sup>)



Side Elevation (North) Scale 1:100 Proposed Barn 1 Side Elevation (South) Scale 1:100



Proposed Barn 1 Front Elevation (West) Scale 1;100

Proposed Barn 1 Rear Elevation (East) Scale 1:100

### **Application Scheme**



### Floor plan and front elevation



Proposed Barn Front Elevation (West) Scale 1:100



### Elevations



Rear Elevation (East) Scale 1:50



Proposed Barn 1 Side Elevation (North) Scale 1:100



Proposed Barn 1 Side Elevation (South) Scale 1:100

### Direct comparison of the two layouts





#### Approved scheme

#### **Revised scheme**

# Additional details submitted confirming volume of buildings



### The dwellings



### Plot 5



### Plot 3



# View of the dwellings from Astwood Lane within the context of the surrounding buildings