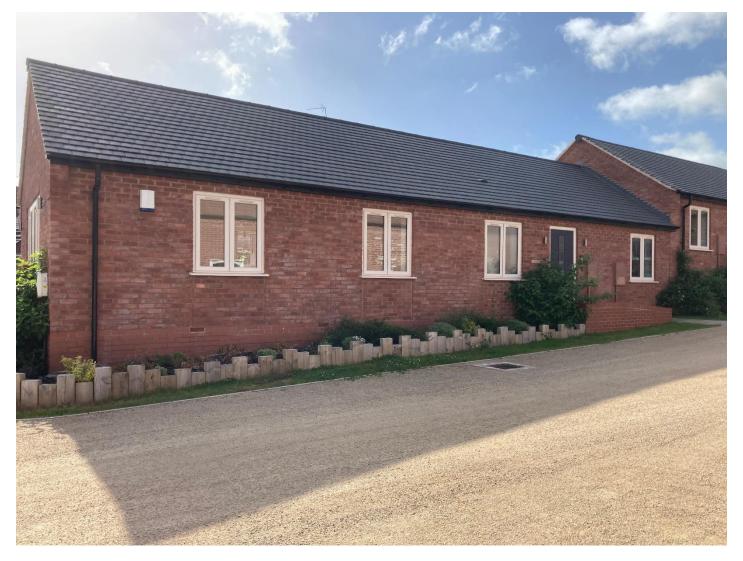

ternal Area - 160m<sup>2</sup> (Length 31,25m x Cro

Volume = 478,125m<sup>2</sup> (Length 31.25m x Cross Section 16.30m<sup>2</sup>)



Side Elevation (North) Scale 1:100 Proposed Barn 1 Side Elevation (South) Scale 1:100



Proposed Barn 1 Front Elevation (West) Scale 1;100

Proposed Barn 1 Rear Elevation (East) Scale 1:100

### **Application Scheme**



### Floor plan and front elevation



Proposed Barn Front Elevation (West) Scale 1:100



### Elevations



Rear Elevation (East) Scale 1:50



Proposed Barn 1 Side Elevation (North) Scale 1:100



Proposed Barn 1 Side Elevation (South) Scale 1:100

### Direct comparison of the two layouts





#### Approved scheme

#### **Revised scheme**

# Additional details submitted confirming volume of buildings



### The dwellings



### Plot 5



### Plot 3



# View of the dwellings from Astwood Lane within the context of the surrounding buildings