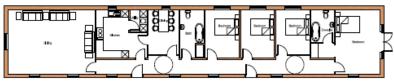

## 17/00451/FUL Approved dwelling

Proposed Barn 1 Ground Floor Plan Scale 1:100 External Area - 184m<sup>2</sup> Volume = 478,125m<sup>2</sup> Internal Area - 160m<sup>2</sup> (Length 31,25m x Cro

Volume = 478,125m<sup>2</sup> (Length 31.25m x Cross Section 16.30m<sup>2</sup>)

### Floor plan and front elevation

Proposed Barn Front Elevation (West) Scale 1:100